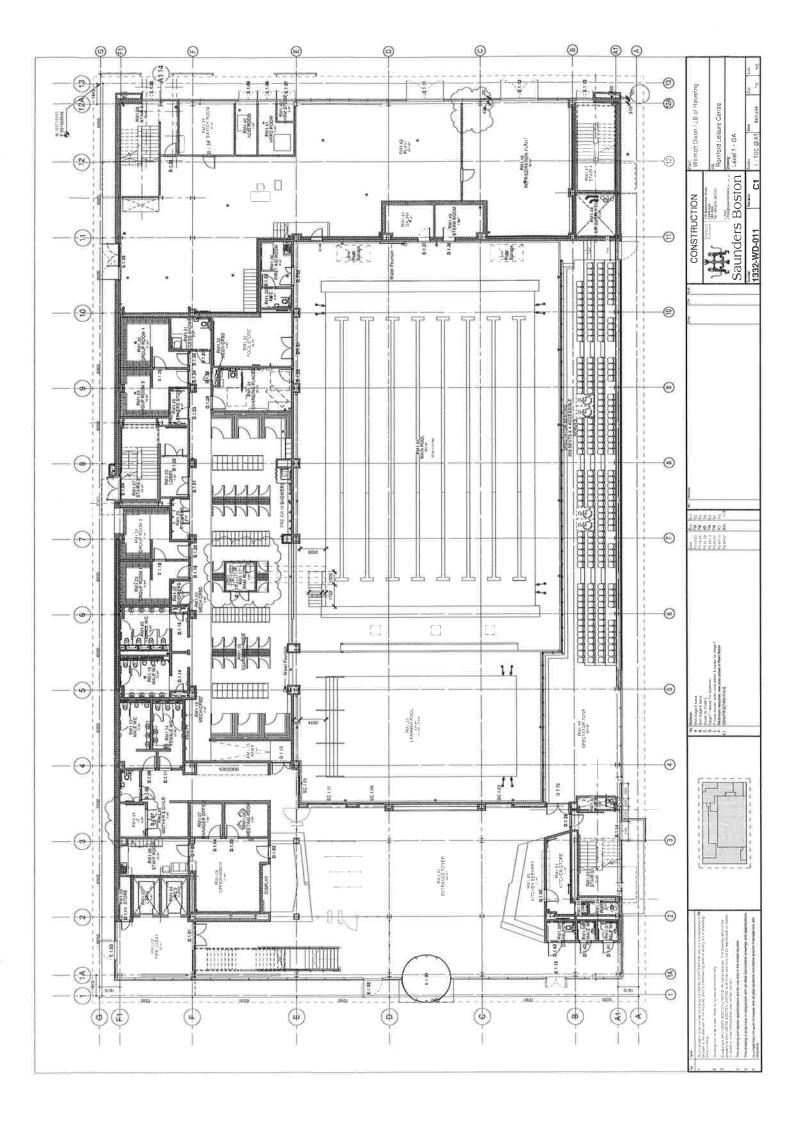

Geographical description of the area and description of the building

The Sapphire Ice & Leisure Centre is a newly constructed premises in the centre of Romford within Romford's cumulative impact zone. The premises are predominantly aimed at sporting activity; the site contains a swimming pool and an ice rink. The centre also houses two cafes.

### Details of the application

The application seeks to permit the provision of the following licensable activities:

| Indoor sporting events, recorded music, performances of dance |       |        |
|---------------------------------------------------------------|-------|--------|
| Day                                                           | Start | Finish |
| Monday to Sunday                                              | 05:30 | 23:30  |

| Supply of alcohol (on premises) |       |        |
|---------------------------------|-------|--------|
| Day                             | Start | Finish |
| Monday to Sunday                | 11:00 | 23:00  |

| Hours premises open to the public |       |        |
|-----------------------------------|-------|--------|
| Day                               | Start | Finish |
| Monday to Sunday                  | 05:30 | 23:45  |