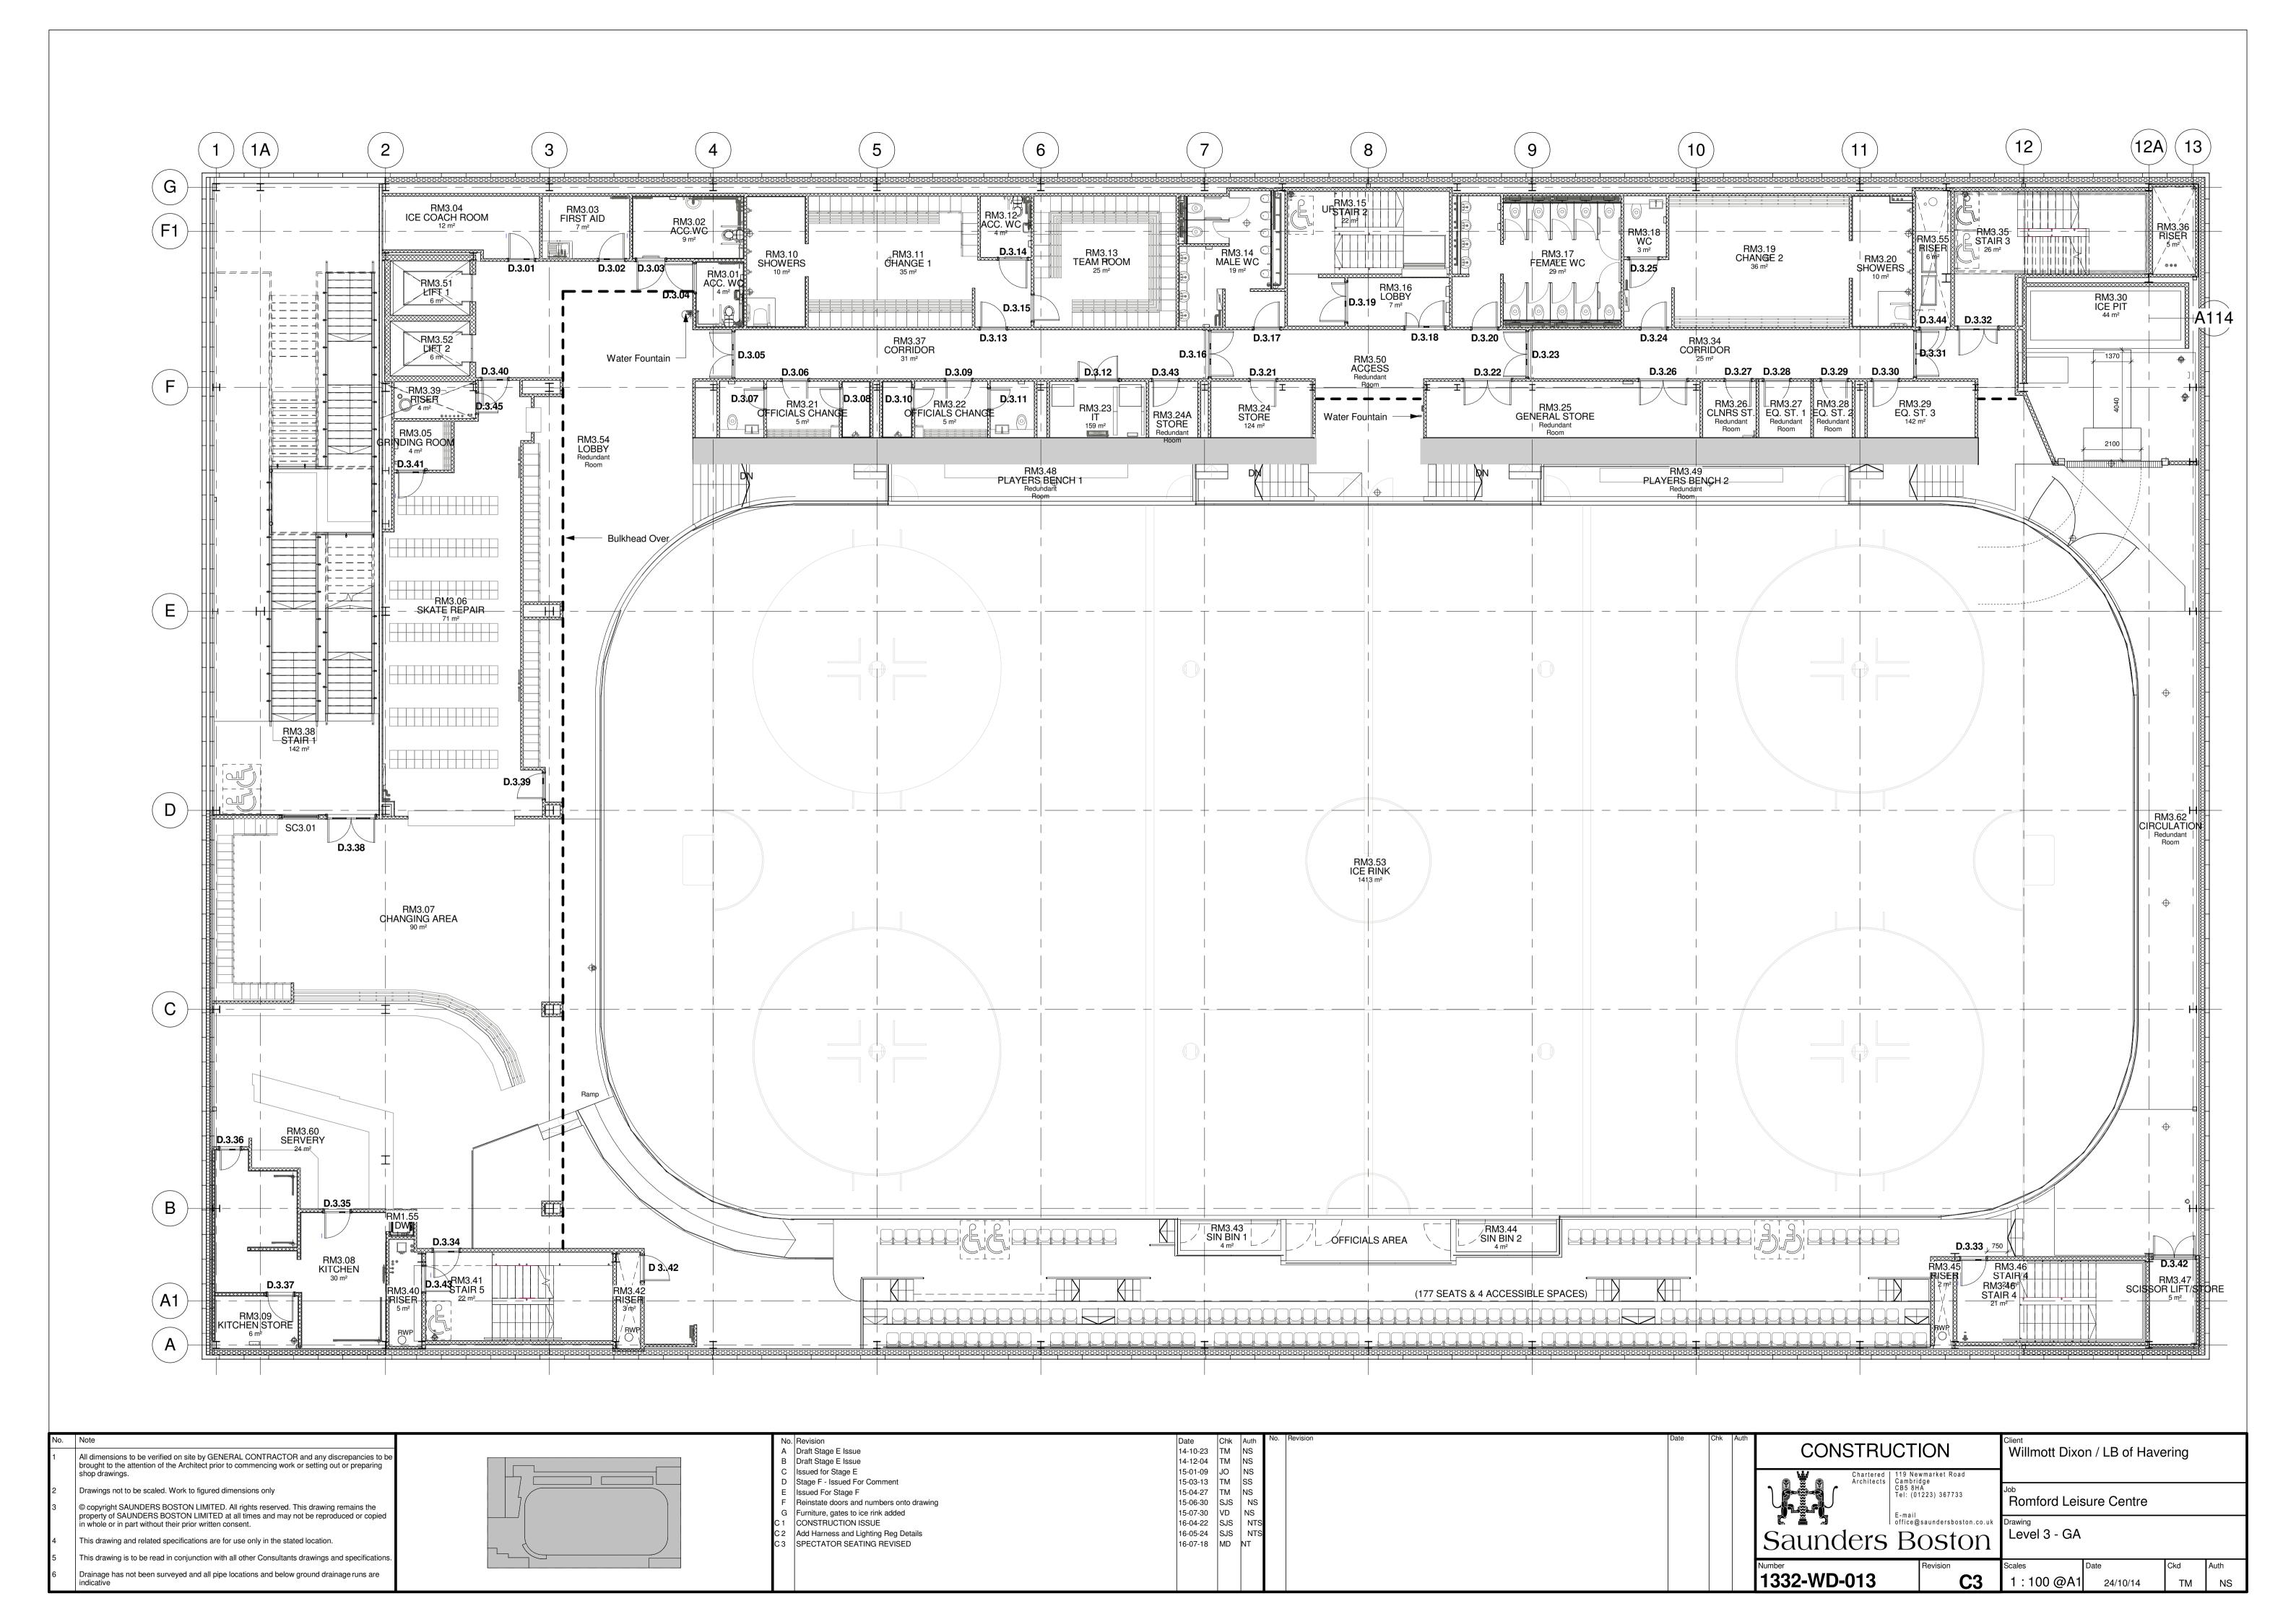

Geographical description of the area and description of the building

The Sapphire Ice & Leisure Centre is a newly constructed premises in the centre of Romford within Romford's cumulative impact zone. The premises are predominantly aimed at sporting activity; the site contains a swimming pool and an ice rink. The centre also houses two cafes.