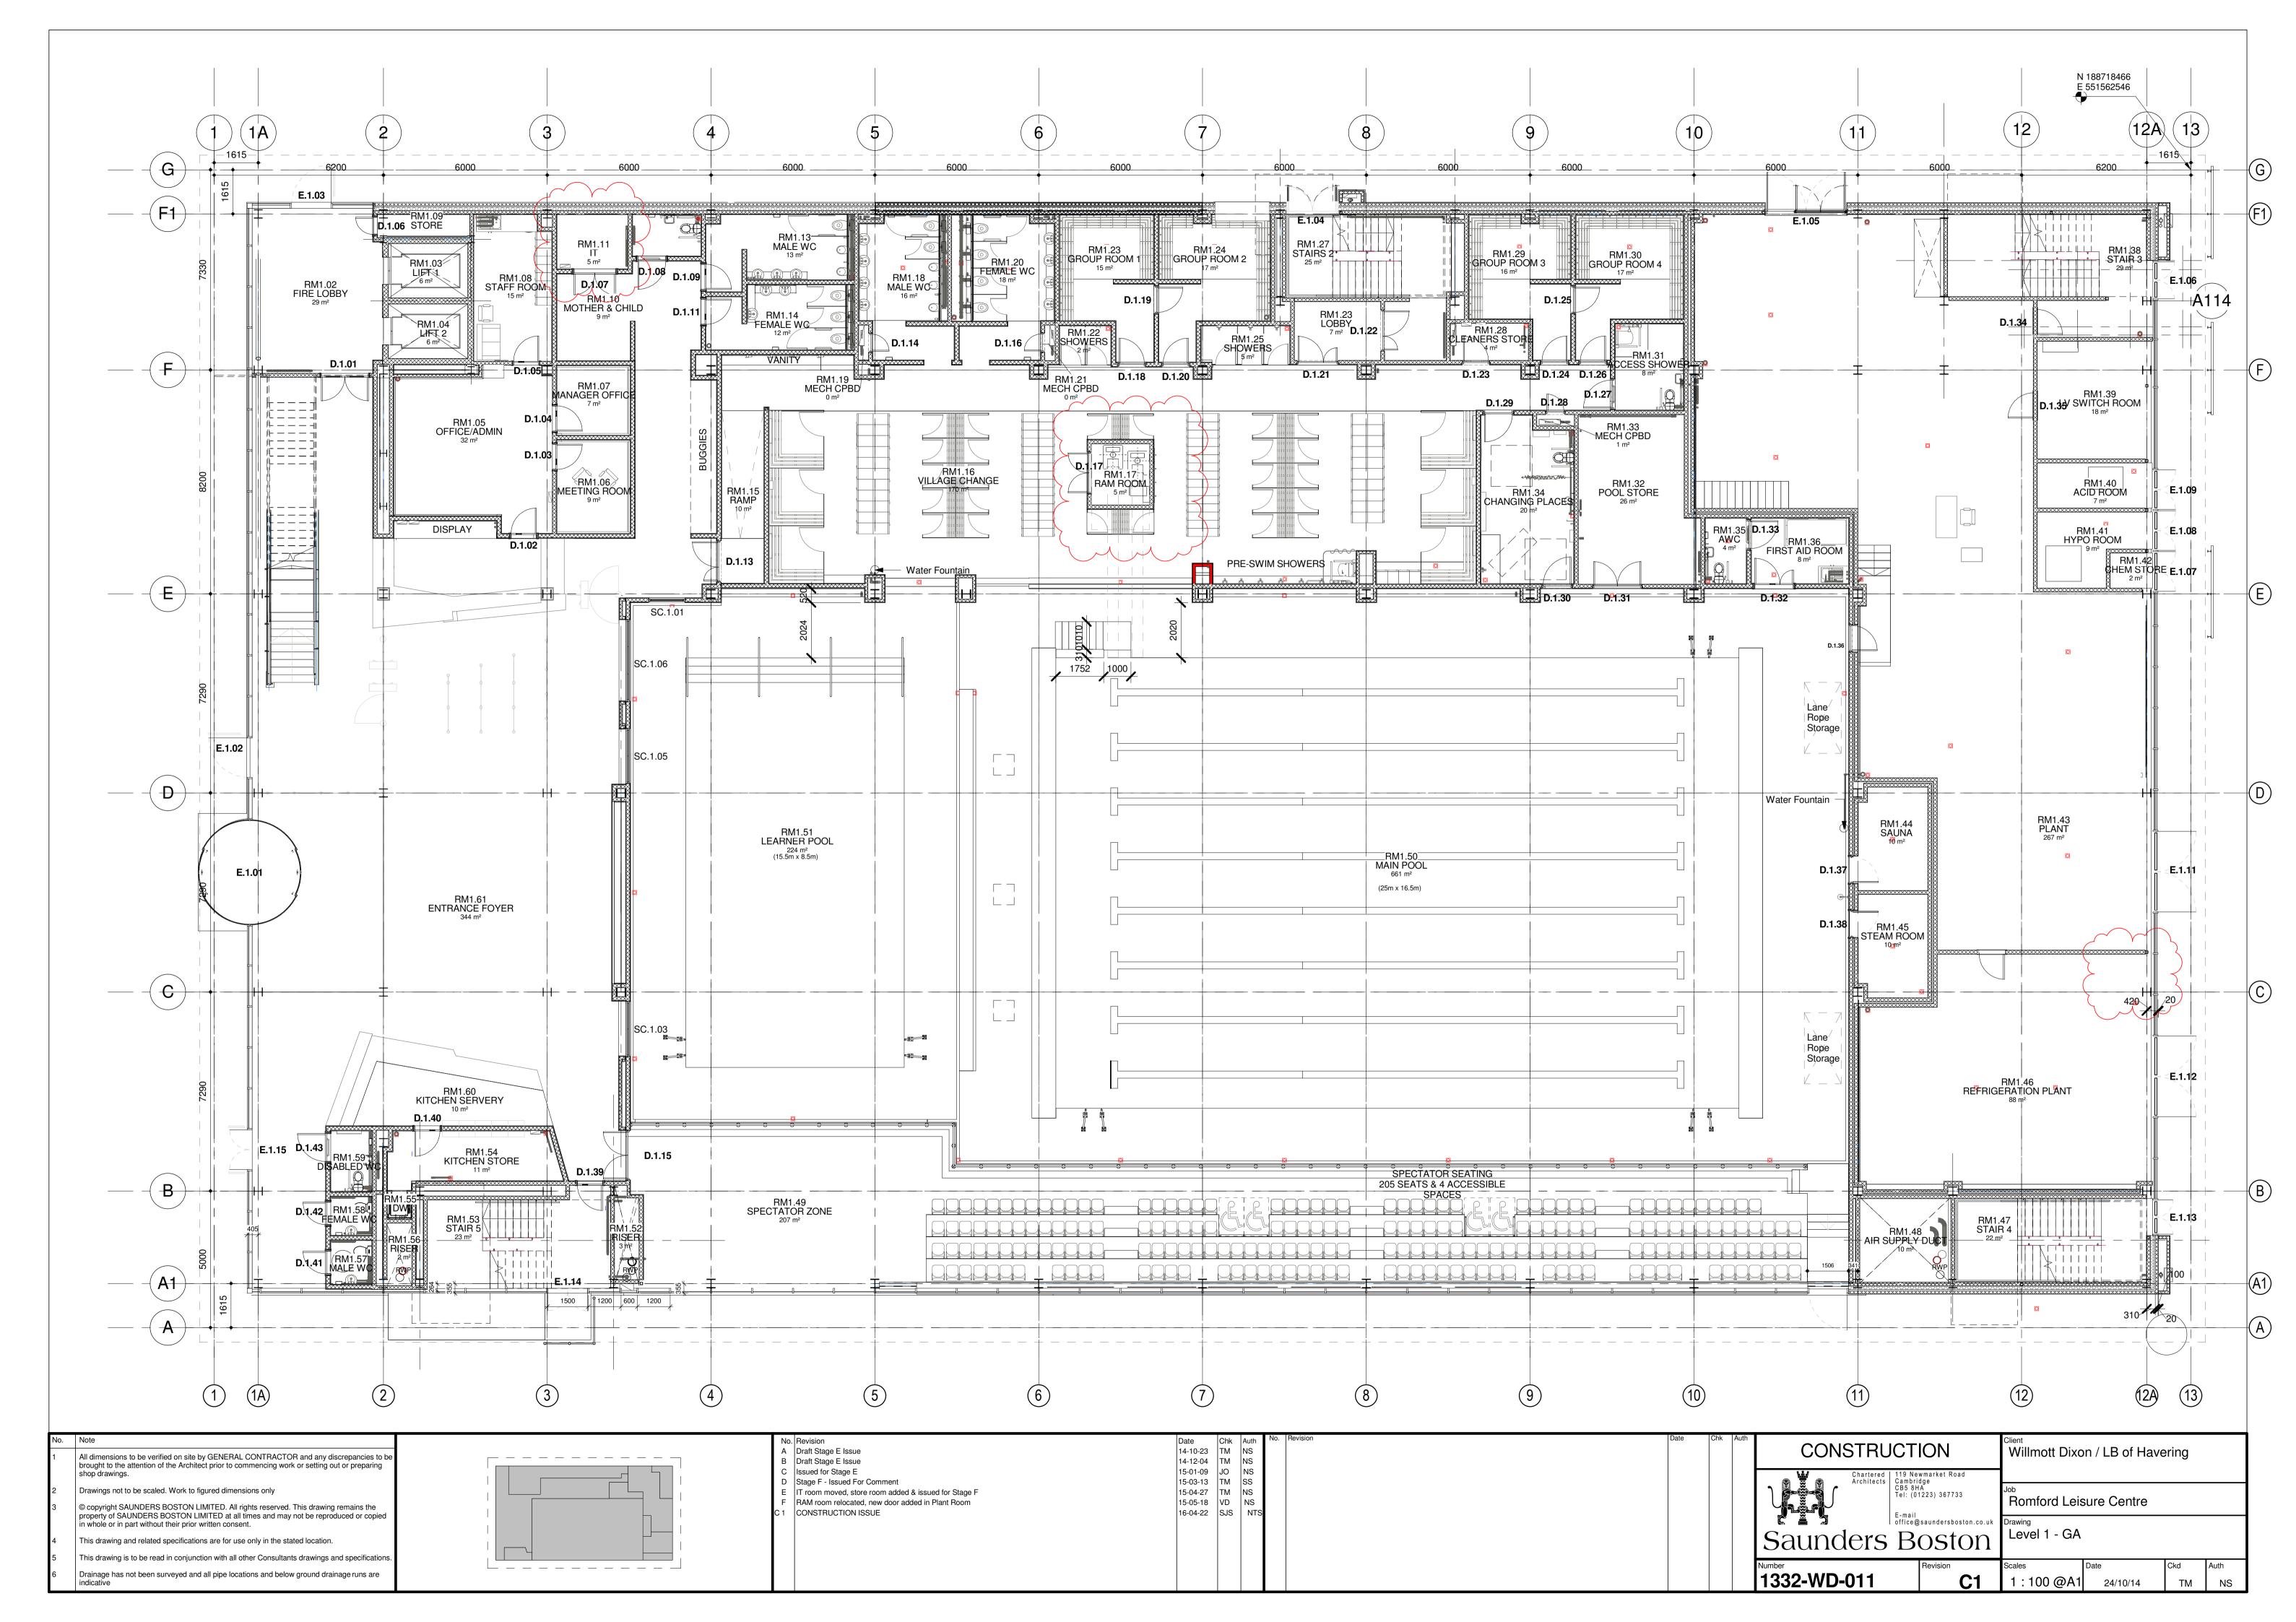

Geographical description of the area and description of the building

The Sapphire Ice & Leisure Centre is a newly constructed premises in the centre of Romford within Romford's cumulative impact zone. The premises are predominantly aimed at sporting activity; the site contains a swimming pool and an ice rink. The centre also houses two cafes.