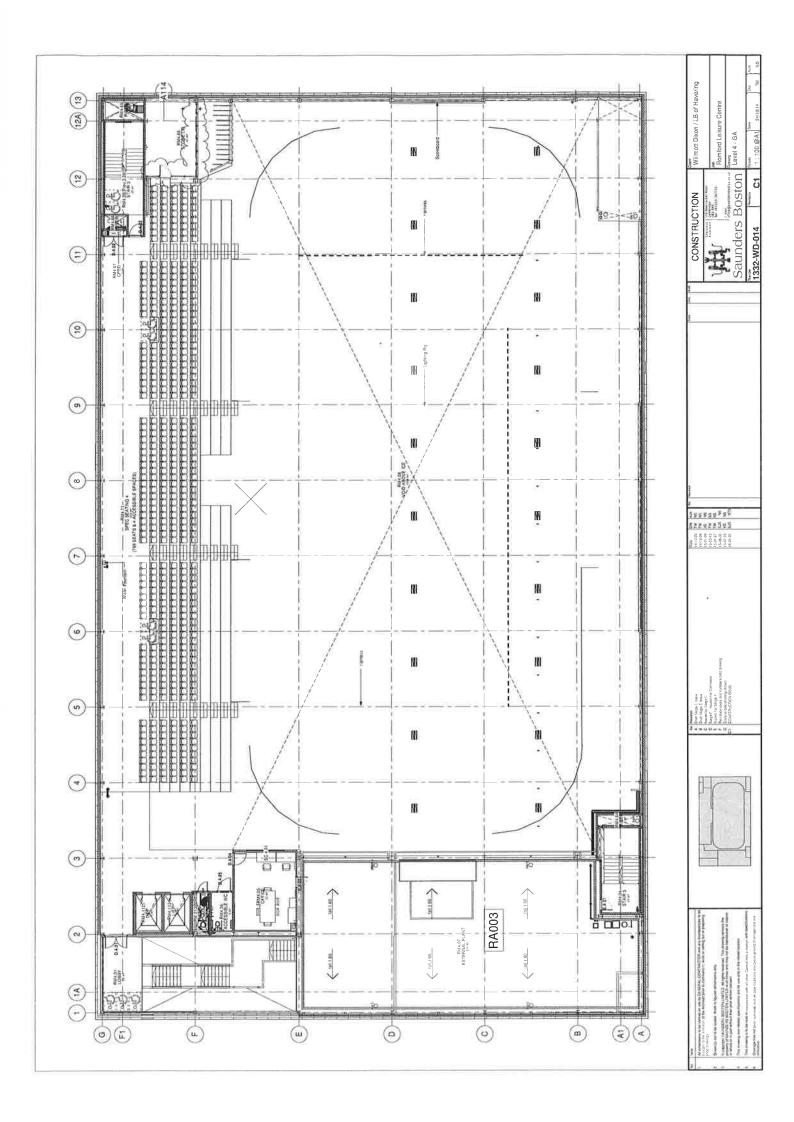

Geographical description of the area and description of the building

The Sapphire Ice & Leisure Centre is a newly constructed premises in the centre of Romford within Romford's cumulative impact zone. The premises are predominantly aimed at sporting activity; the site contains a swimming pool and an ice rink. The centre also houses two cafes.