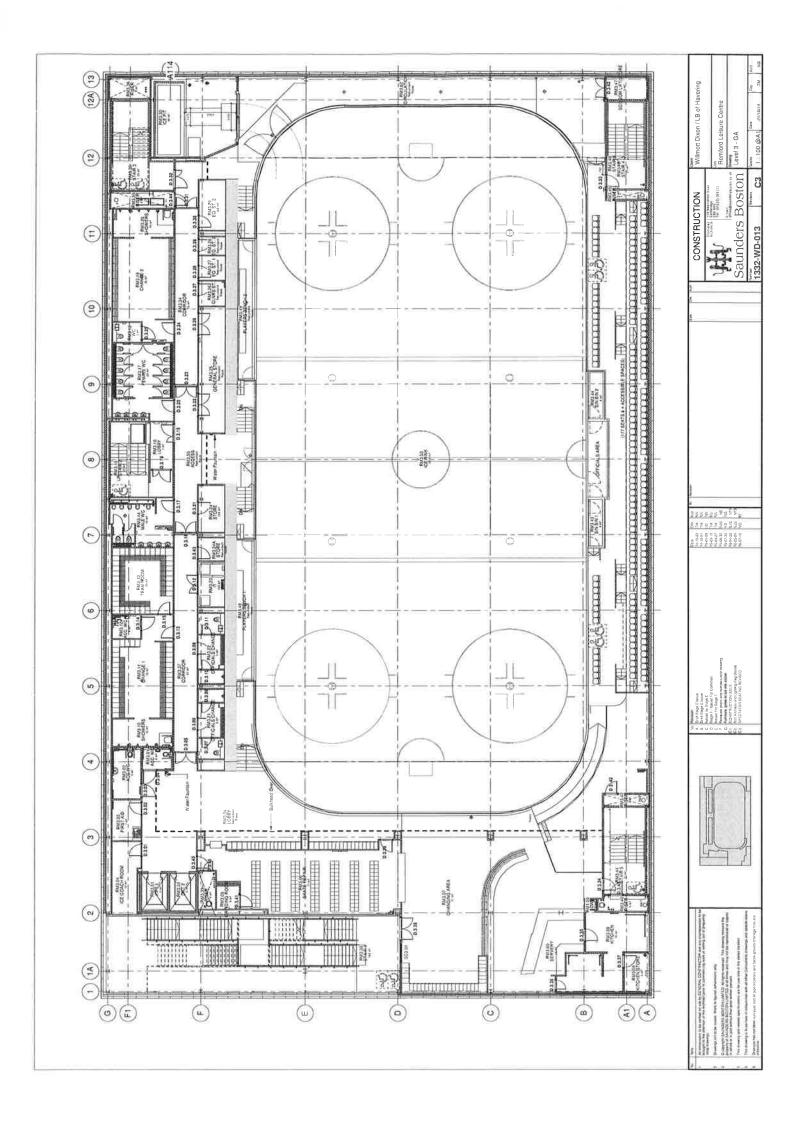

Geographical description of the area and description of the building

The Sapphire Ice & Leisure Centre is a newly constructed premises in the centre of Romford within Romford's cumulative impact zone. The premises are predominantly aimed at sporting activity; the site contains a swimming pool and an ice rink. The centre also houses two cafes.