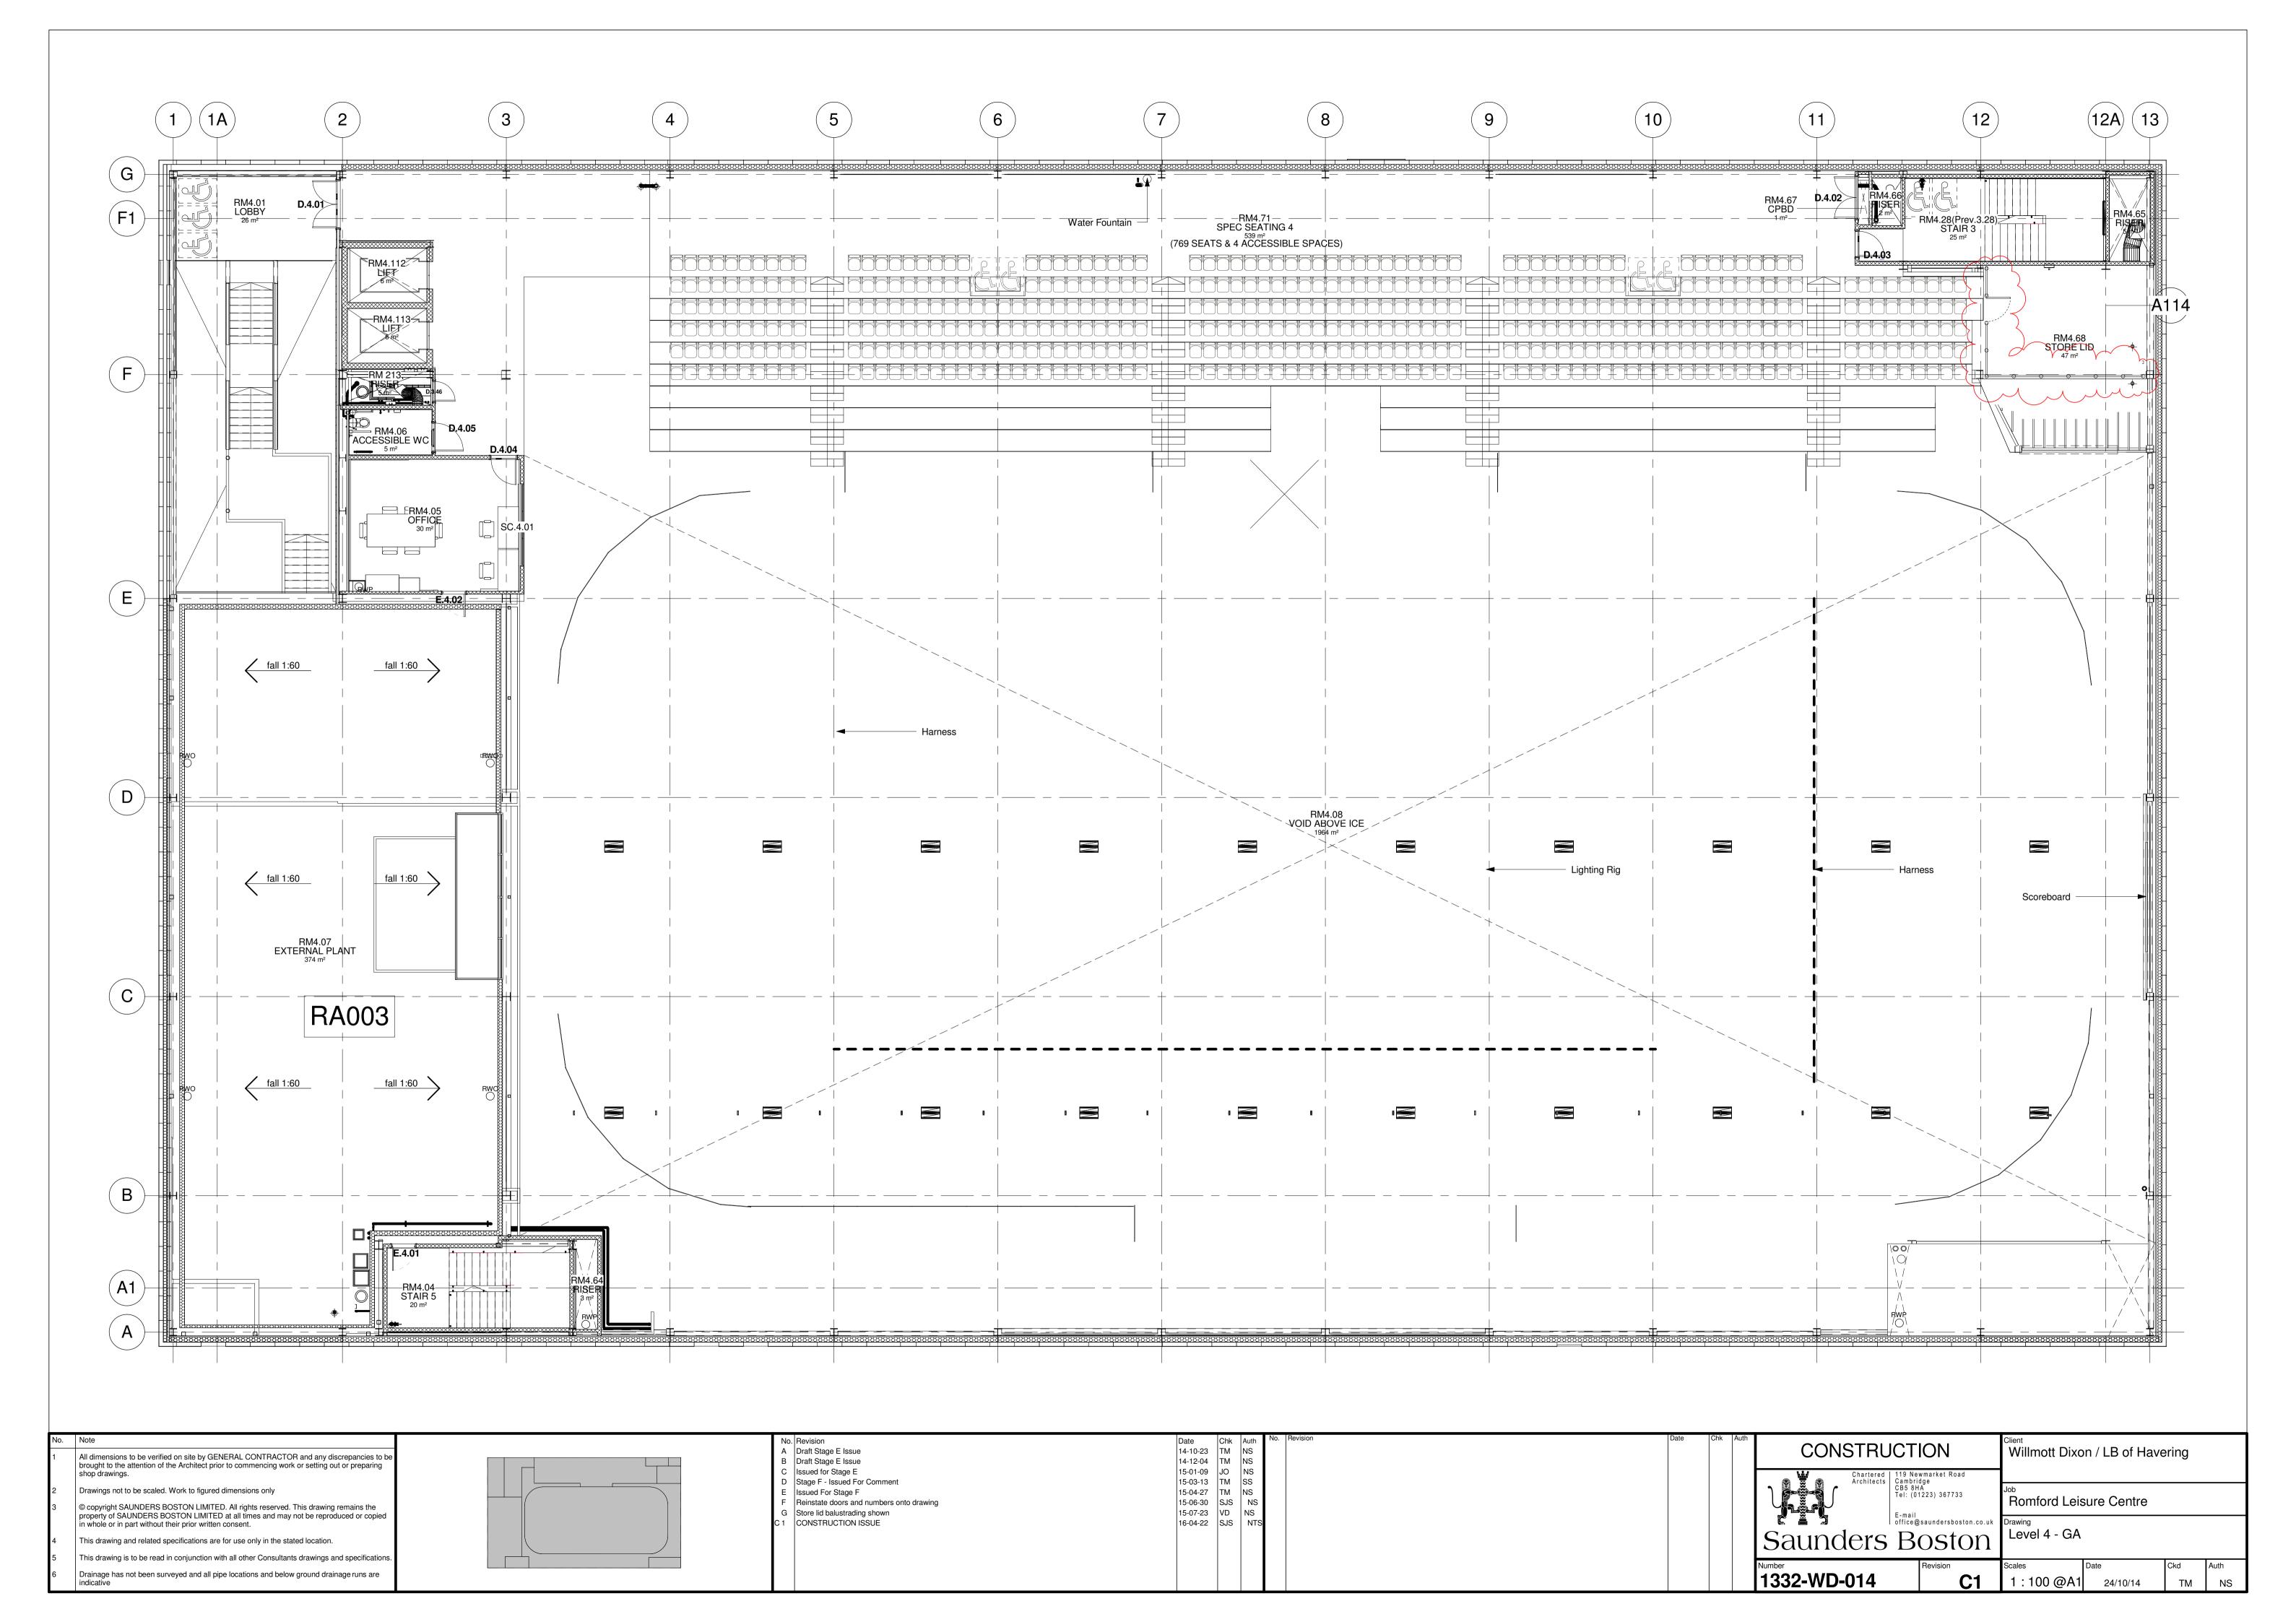

Geographical description of the area and description of the building

The Sapphire Ice & Leisure Centre is a newly constructed premises in the centre of Romford within Romford's cumulative impact zone. The premises are predominantly aimed at sporting activity; the site contains a swimming pool and an ice rink. The centre also houses two cafes.