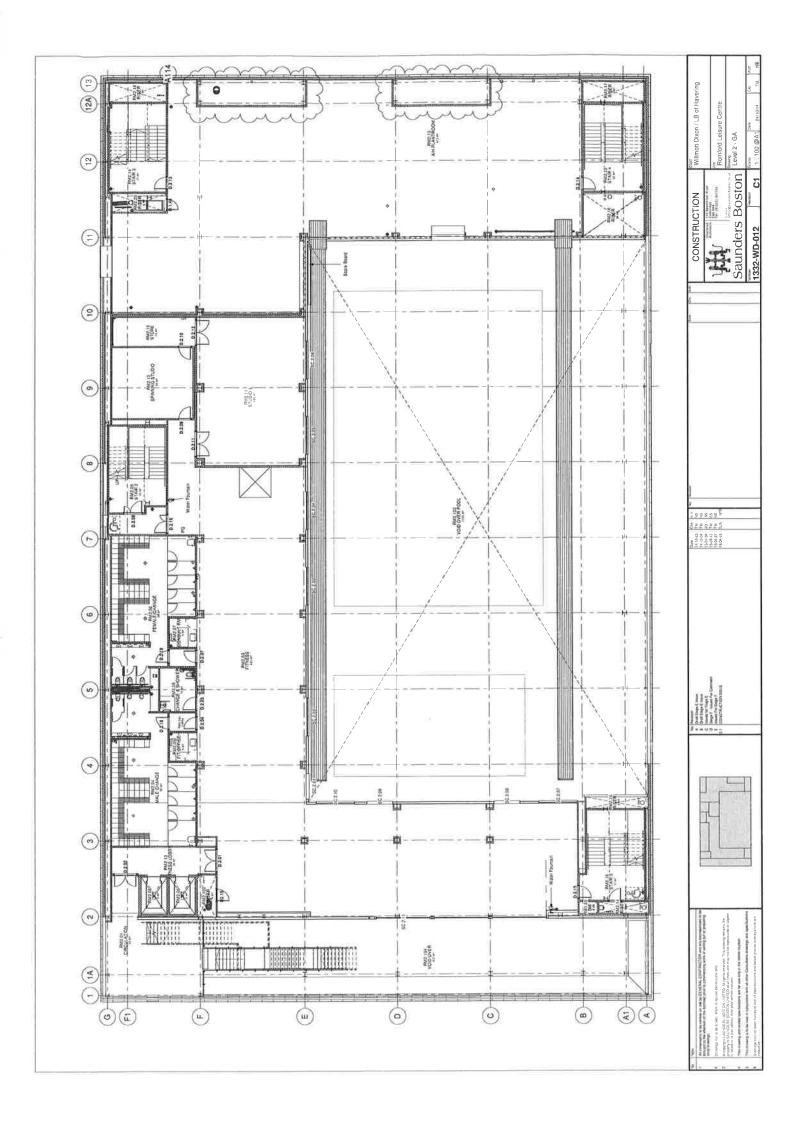

Geographical description of the area and description of the building

The Sapphire Ice & Leisure Centre is a newly constructed premises in the centre of Romford within Romford's cumulative impact zone. The premises are predominantly aimed at sporting activity; the site contains a swimming pool and an ice rink. The centre also houses two cafes.