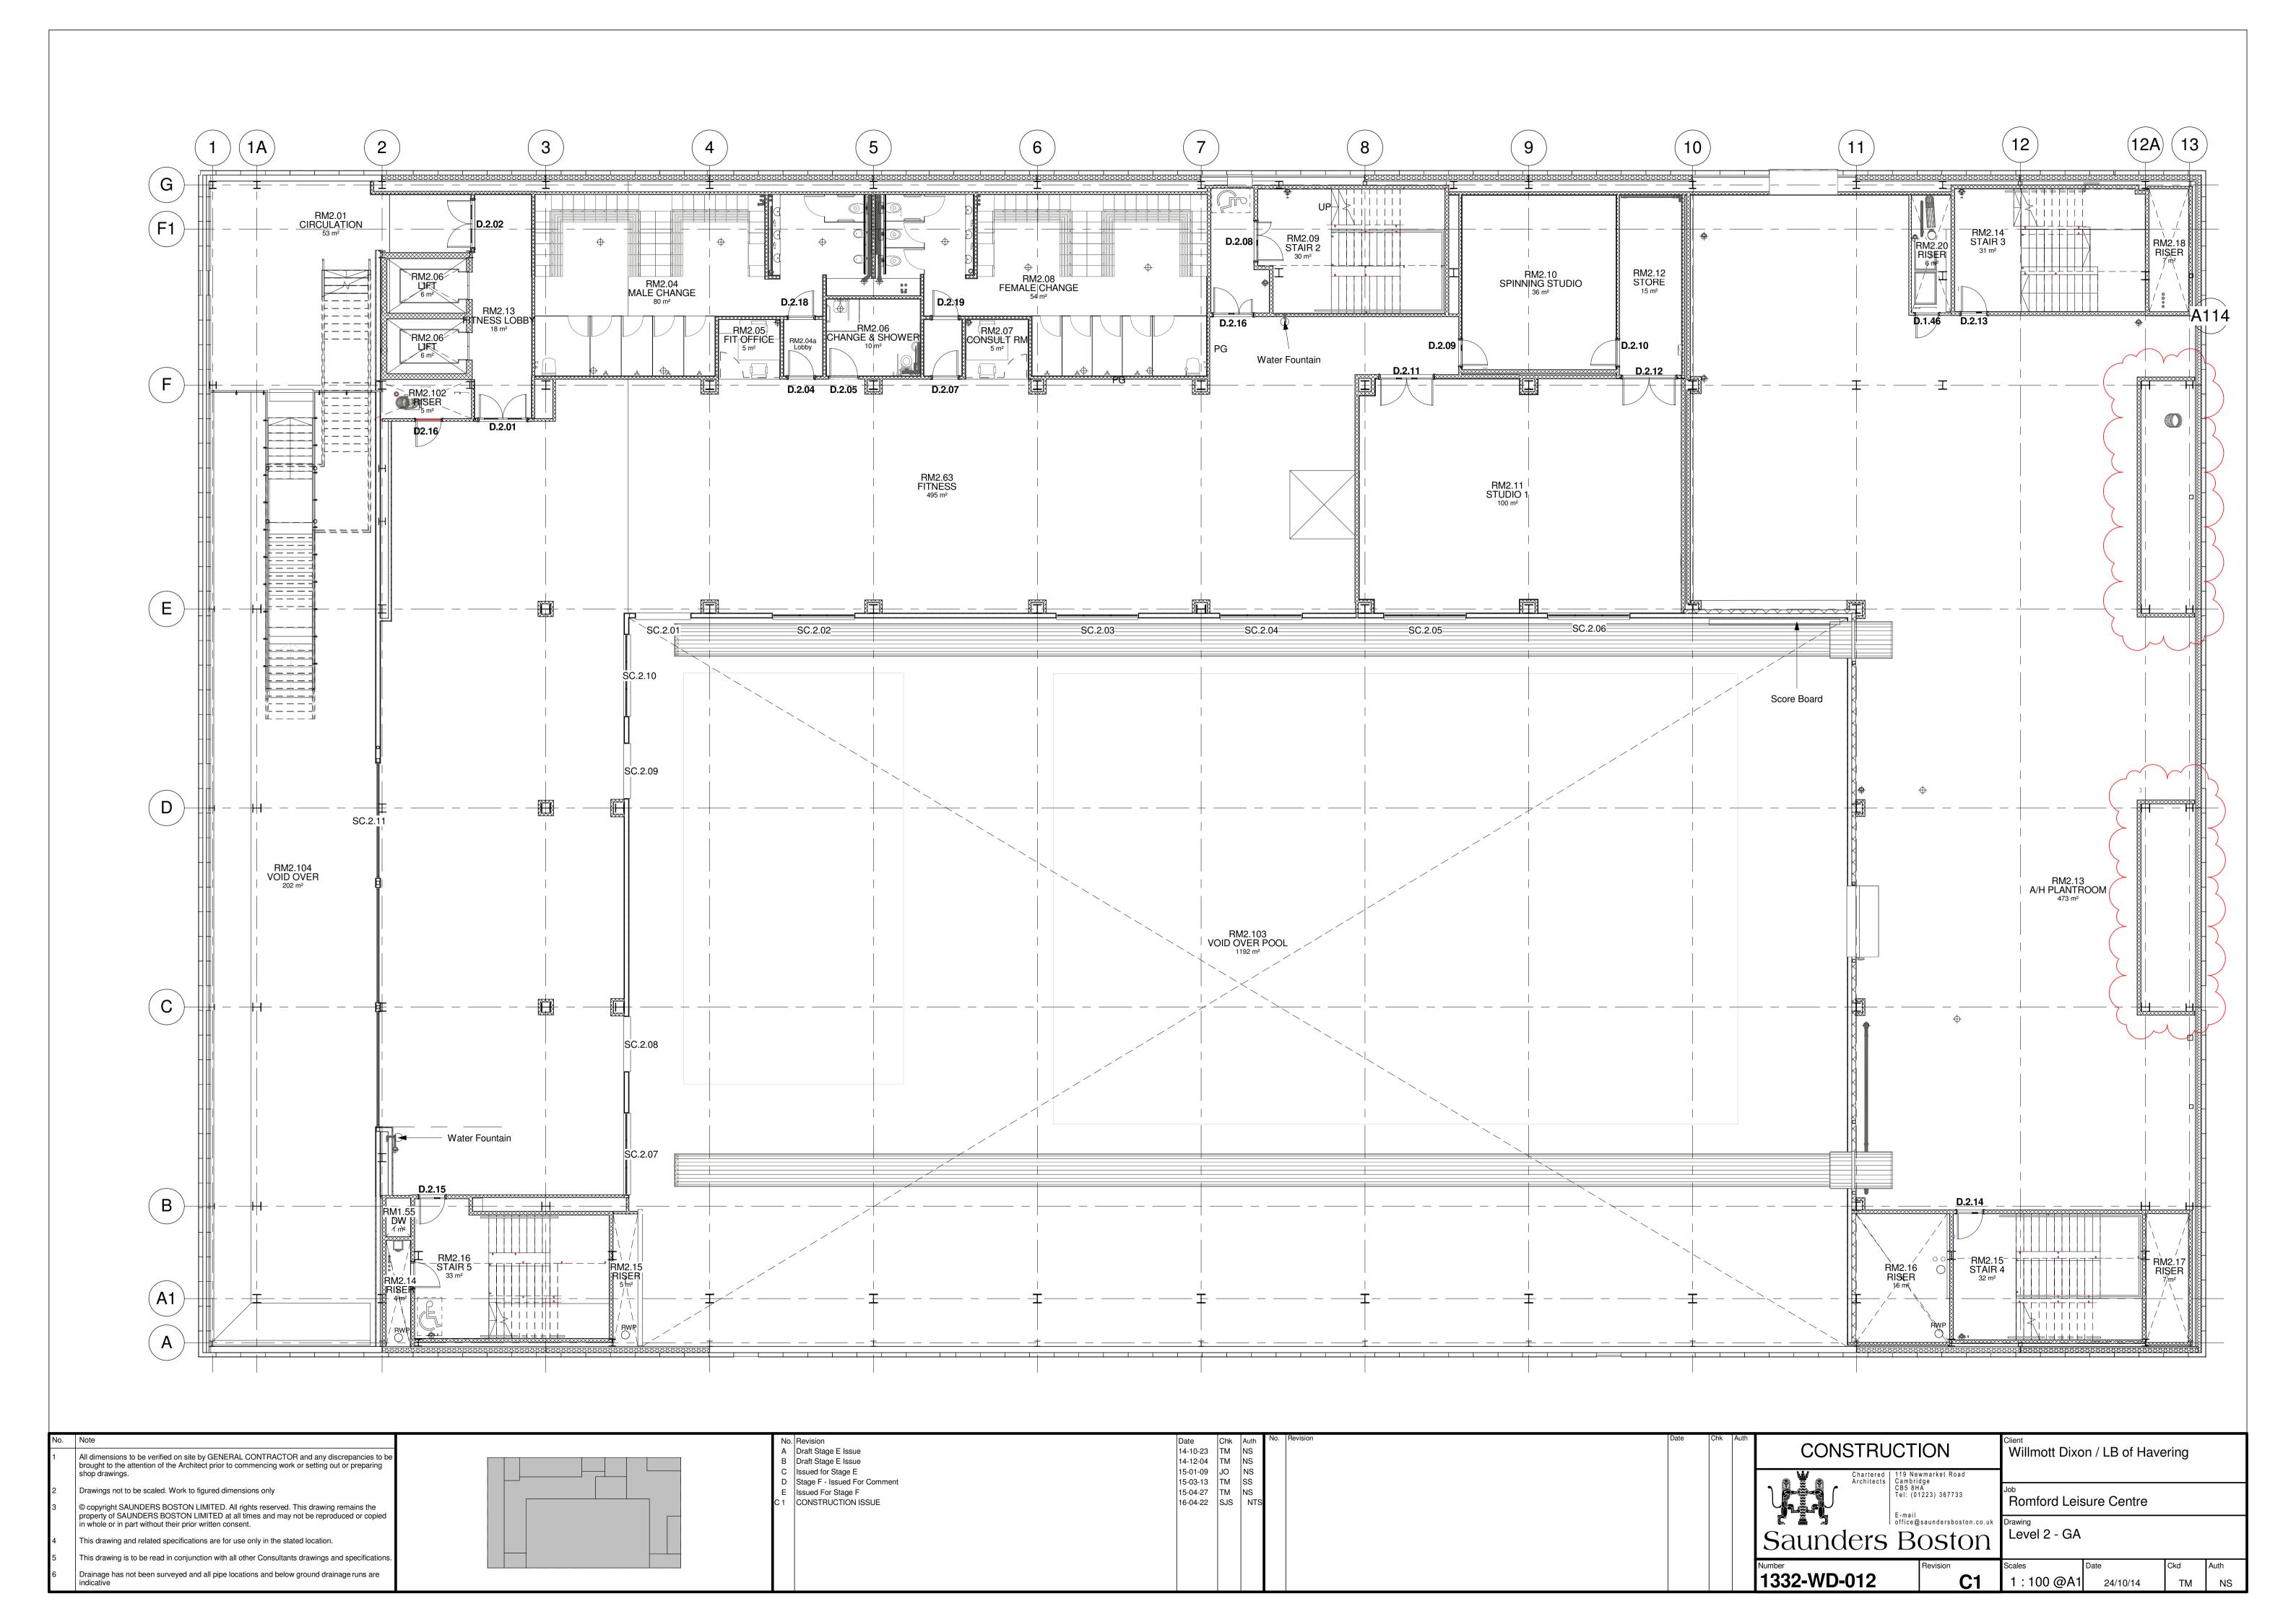

Geographical description of the area and description of the building

The Sapphire Ice & Leisure Centre is a newly constructed premises in the centre of Romford within Romford's cumulative impact zone. The premises are predominantly aimed at sporting activity; the site contains a swimming pool and an ice rink. The centre also houses two cafes.